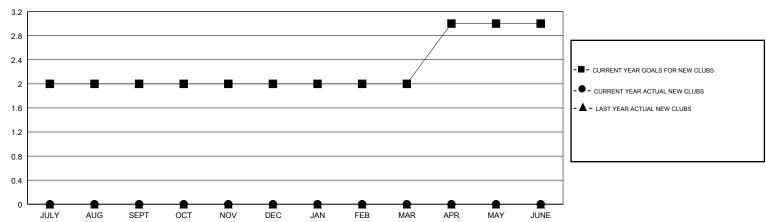

## LOCATION PENNSYLVANIA

**GMT CA** 

| Clubs                 |               |           |               | Members               |                           |                         |                                              |
|-----------------------|---------------|-----------|---------------|-----------------------|---------------------------|-------------------------|----------------------------------------------|
| RESULTS FOR 2018-2019 |               |           |               | RESULTS FOR 2018-2019 |                           |                         |                                              |
| QUARTER               | NEW CLUB GOAL | NEW CLUBS | DROPPED CLUBS | QUARTER               | MEMBER GROWTH NET<br>GOAL | MEMBER GROWTH<br>ACTUAL | DROPPED MEMBERS ACTUAL (including transfers) |
| JULY/AUG/SEPT         | 2             | 0         | 0             | JULY/AUG/SEPT         | 30                        | 6                       | 8                                            |
| OCT/NOV/DEC           | 0             | 0         | 0             | OCT/NOV/DEC           | -10                       | 0                       | 0                                            |
| JAN/FEB/MAR           | 0             | 0         | 0             | JAN/FEB/MAR           | -10                       | 0                       | 0                                            |
| APR/MAY/JUNE          | 1             | 0         | 0             | APR/MAY/JUNE          | 15                        | 0                       | 0                                            |