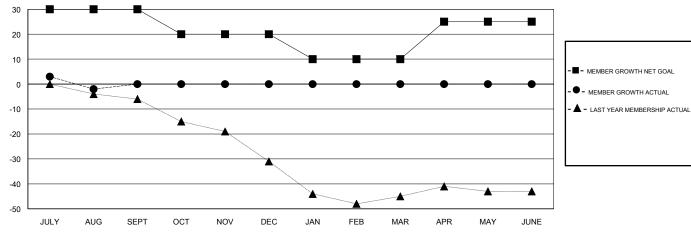

## LOCATION PENNSYLVANIA

**GMT CA** 

| Clubs                 |               |           |               | Members               |                           |                         |                                              |
|-----------------------|---------------|-----------|---------------|-----------------------|---------------------------|-------------------------|----------------------------------------------|
| RESULTS FOR 2018-2019 |               |           |               | RESULTS FOR 2018-2019 |                           |                         |                                              |
| QUARTER               | NEW CLUB GOAL | NEW CLUBS | DROPPED CLUBS | QUARTER               | MEMBER GROWTH NET<br>GOAL | MEMBER GROWTH<br>ACTUAL | DROPPED MEMBERS ACTUAL (including transfers) |
| JULY/AUG/SEPT         | 2             | 0         | 0             | JULY/AUG/SEPT         | 30                        | 6                       | 8                                            |
| OCT/NOV/DEC           | 0             | 0         | 0             | OCT/NOV/DEC           | -10                       | 0                       | 0                                            |
| JAN/FEB/MAR           | 0             | 0         | 0             | JAN/FEB/MAR           | -10                       | 0                       | 0                                            |
| APR/MAY/JUNE          | 1             | 0         | 0             | APR/MAY/JUNE          | 15                        | 0                       | 0                                            |